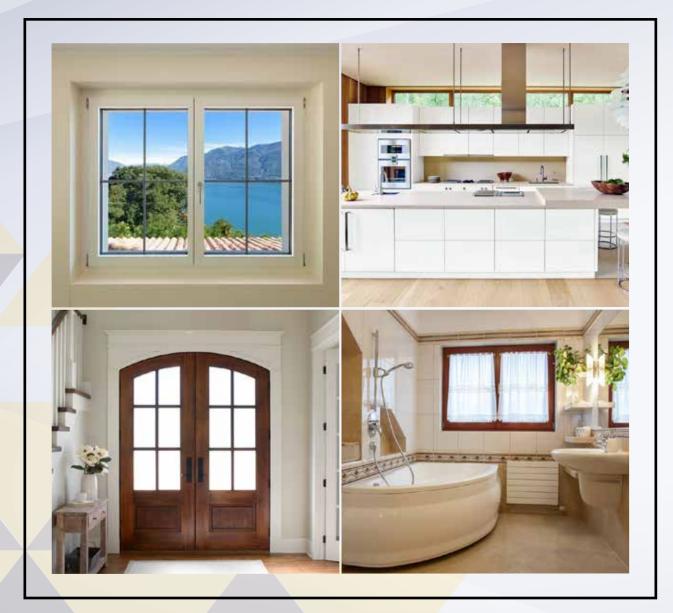

#### Windows

Annodised Alluminum Section windows with mosquito nets. All windows will have safety grill.

### Flooring

- Exclusive Marbonite Finished Tiles for all rooms
- Balcony and Terraces with anti/skid tiles.and skirting
- ISI standardised tiles of Kajaria/Asian/Nitco /
  Johnson or of equivalent make

#### **Kitchen**

- Black Granite Platform with Steel Sink
- Dry Balcony Will be provided with a platform with Kitchen Sink.
- Provision for Washing Machine and Dish washer
- Electrical point for water purifier and exhaust fan/Chimney
- Tile dado above the kitchen otta will be upto the lintel level

#### **Bathrooms**

- Tiles of Asian/ Johnson/ Kajaria with exclusive color and design combinations
- Jaguar High quality CP fittings. High Grade
- Parryware/ Hindustan make Sanitary Fittings
- Provision for Exhaust Fan and boiler CPVC water supply lines.
- UPVC external drainage.
- Wherever possible Shower will be segregated by Partitions.