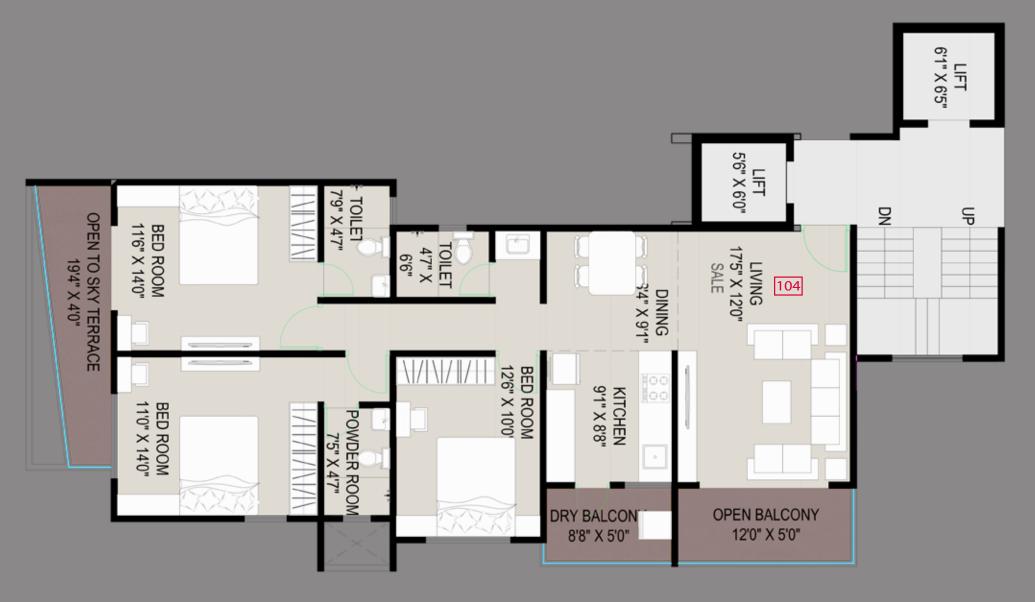

## Typical 3 BHK Unit Plan (A)

#### AREA STATEMENT (SQ.FT.)

| FLAT NO. | FLAT CARPET<br>AREA | OPEN BALCONY<br>CARPET | TERRACE | TOTAL CARPET | SALEABLE<br>(1.35 %) SQ.F.T. |
|----------|---------------------|------------------------|---------|--------------|------------------------------|
| 104      | 998                 | 103                    | 76      | 1177         | 1589                         |