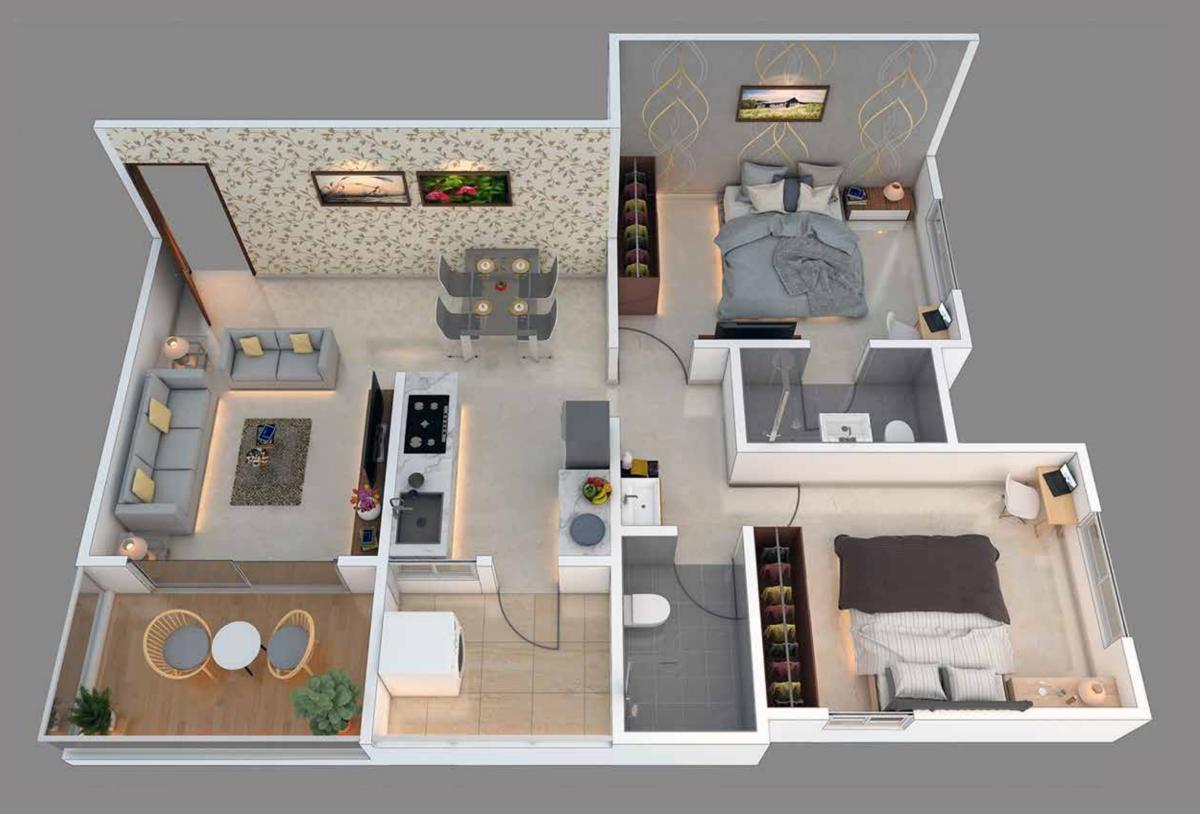

# Rejoice in the Rejuvenated Homes



**An Association Of:** 





The architecture spells CLASS



The beauty only gets better at dusk









## Exclusive 2-BHK Design



## Luxurious 3-BHK Design



## Typical 3 BHK Unit Plan (A)



#### AREA STATEMENT (SQ.FT.)

| FLAT NO. | FLAT CARPET<br>AREA | OPEN BALCONY<br>CARPET | TERRACE | TOTAL CARPET | SALEABLE<br>(1.35 %) SQ.F.T. |
|----------|---------------------|------------------------|---------|--------------|------------------------------|
| 104      | 998                 | 103                    | 76      | 1177         | 1589                         |



### Typical 3 BHK Unit Plan (B)



#### AREA STATEMENT (SQ.FT.)

| FLAT NO. | FLAT CARPET<br>AREA | OPEN BALCONY<br>CARPET | TERRACE | TOTAL CARPET | SALEABLE<br>(1.35 %) SQ.F.T. |
|----------|---------------------|------------------------|---------|--------------|------------------------------|
| 204      | 1048                | 118