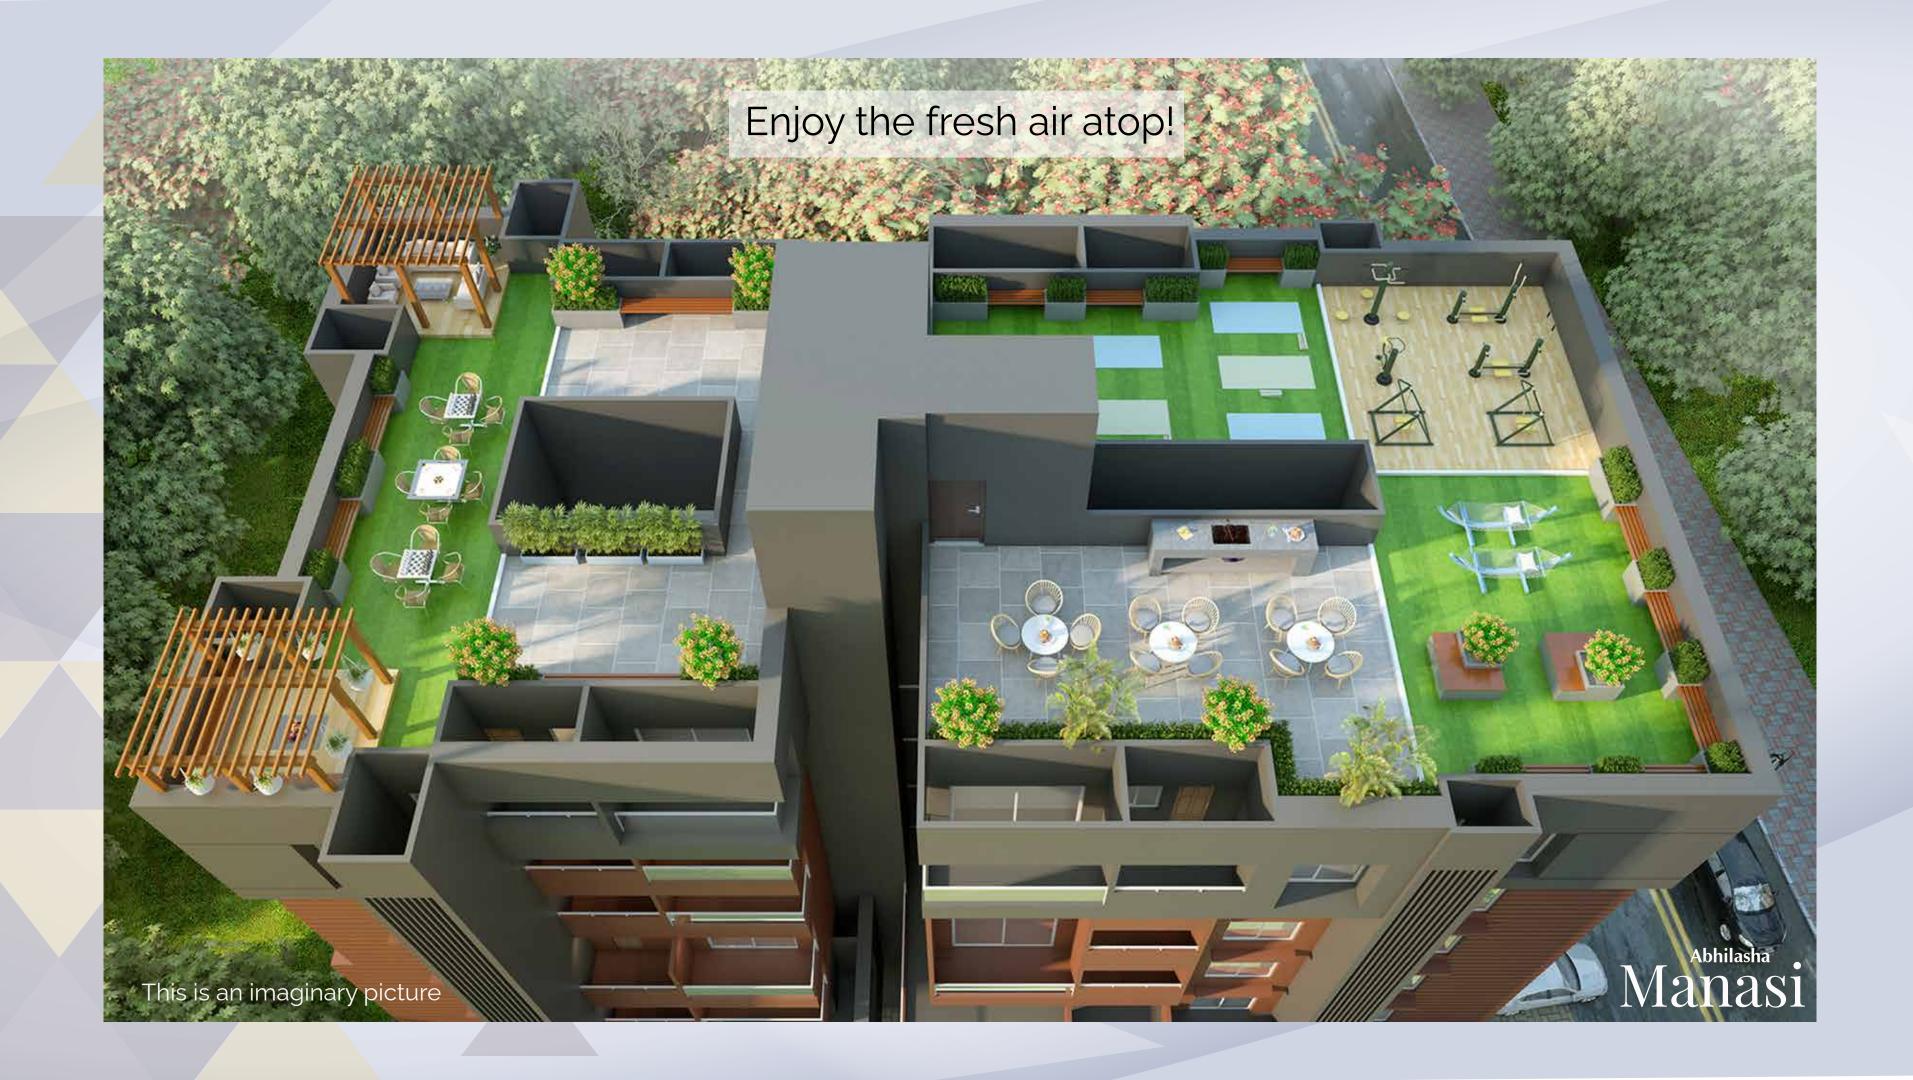

#### **Ancillary**

- Name plates for each flat. Name board on the ground floor. Postal boxes on the ground floor. Paper and milk baskets for each flat at the main entrance.
- Common Toilet on the ground floor.
- Decorative entrance lobby with adequate sitting and lighting.
- Solar system for bathroom water heating will be provided.
- Provision for Common Gas pipeline if provided by MNGL.
- Generator Back up for lifts and common lights.
- Firefighting system will be provided.
- Pedestrian gate will be provided.
- Glass railing will be provided to balconies of Living Rooms.
- Rain water Harvesting and Vermiculture systems will be provided as per PMC norms.
- Common top terrace will landscaped and will also be provided with wash basin and adequate lighting. All internal pathways/ roads will be done in paving blocks.