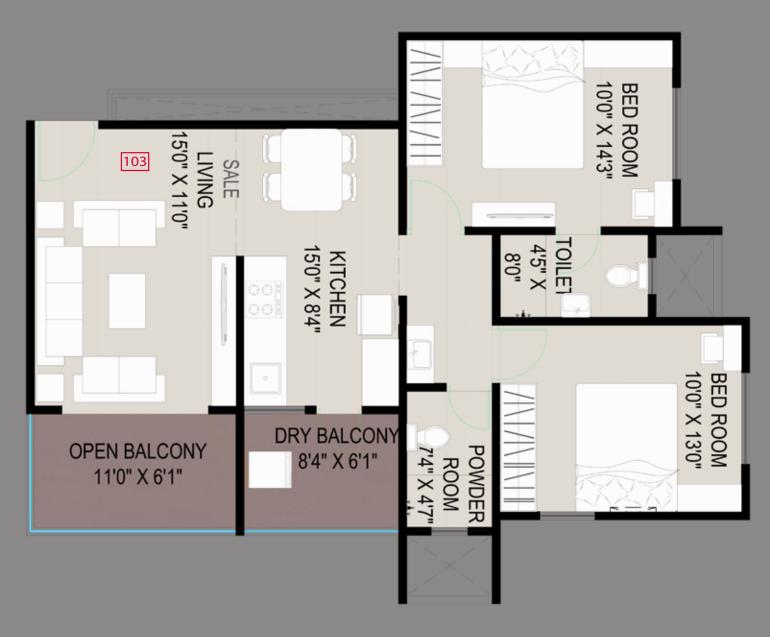

### Typical 2 BHK Unit Plan

#### AREA STATEMENT (SQ.FT.)

| FLAT NO. | FLAT CARPET<br>AREA | OPEN BALCONY<br>CARPET | TERRACE | TOTAL CARPET | SALEABLE<br>(1.35%)SQ.F.T. |
|----------|---------------------|------------------------|---------|--------------|----------------------------|
| 103      | 678                 | 116                    | 0       | 794          | 1072                       |