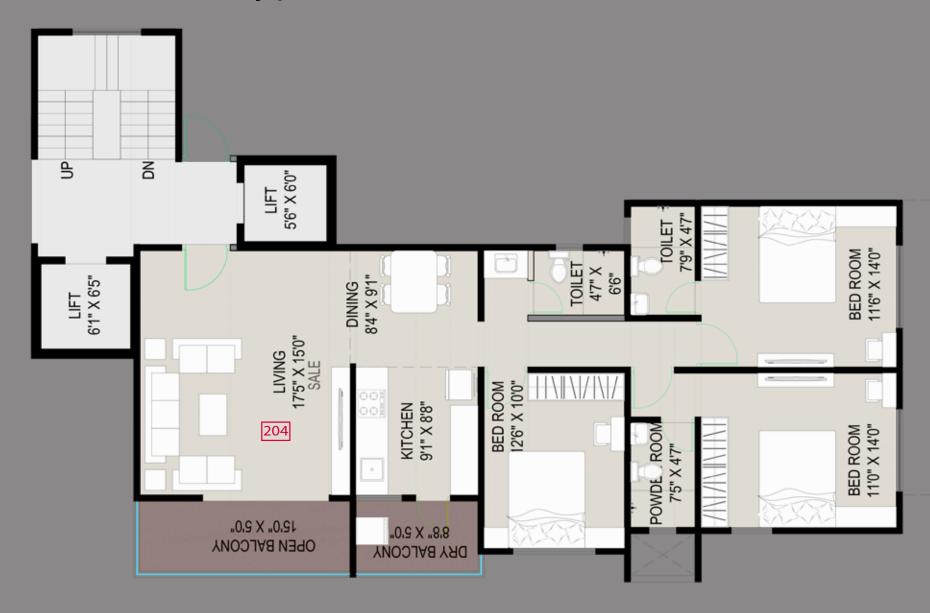

### Typical 3 BHK Unit Plan (B)

#### AREA STATEMENT (SQ.FT.)

| FLAT NO. | FLAT CARPET<br>AREA | OPEN BALCONY<br>CARPET | TERRACE | TOTAL CARPET | SALEABLE<br>(1.35 %) SQ.F.T. |
|----------|---------------------|------------------------|---------|--------------|------------------------------|
| 204      | 1048                | 118                    | 0       | 1166         | 1574                         |