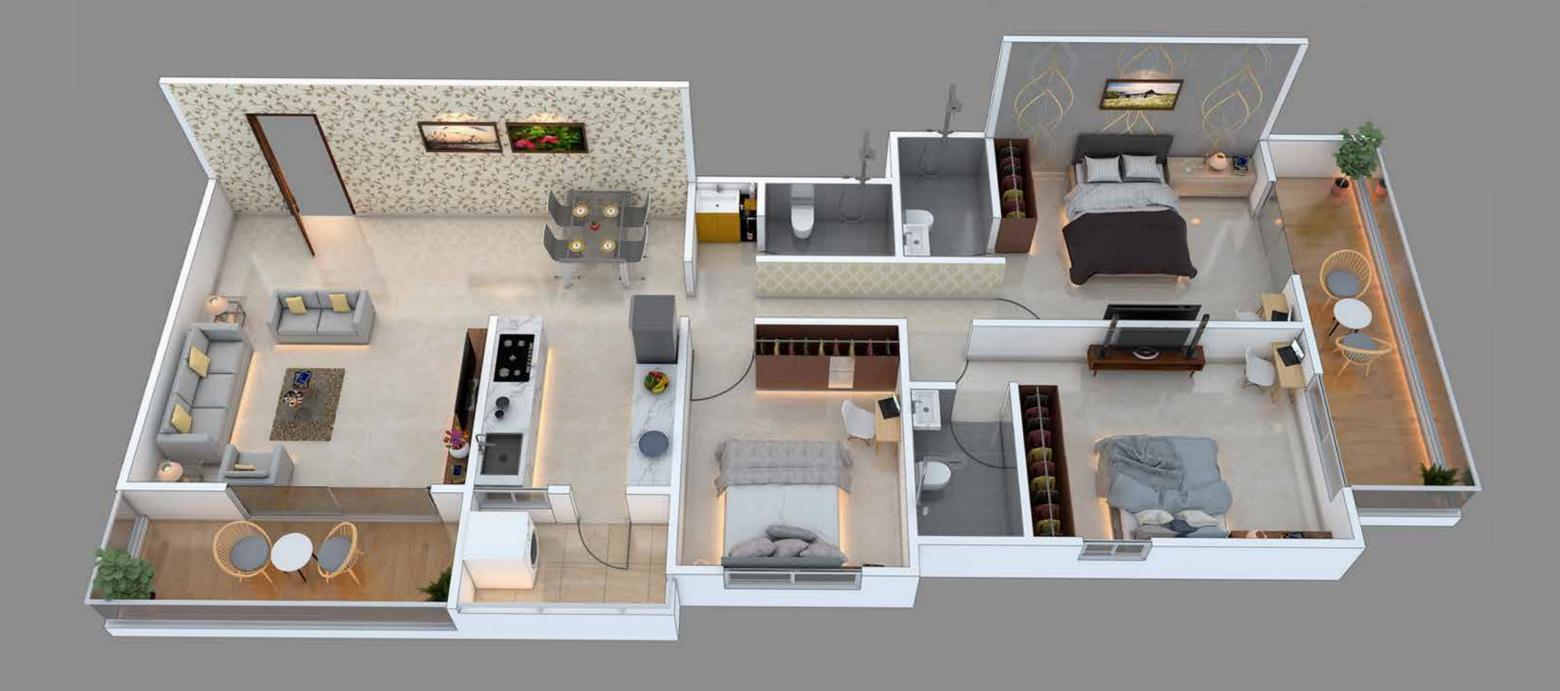

# Rejoice in the Rejuvenated Homes



**An Association Of:** 





The architecture spells CLASS



The beauty only gets better at dusk









## Exclusive 2-BHK Design



## Luxurious 3-BHK Design



## Typical 3 BHK Unit Plan (A)



#### AREA STATEMENT (SQ.FT.)

| FLAT NO. | FLAT CARPET<br>AREA | OPEN BALCONY<br>CARPET | TERRACE | TOTAL CARPET | SALEABLE<br>(1.35 %) SQ.F.T. |
|----------|---------------------|------------------------|---------|--------------|------------------------------|
| 104      | 998                 | 103                    | 76      | 1177         | 1589                         |



### Typical 3 BHK Unit Plan (B)



#### AREA STATEMENT (SQ.FT.)

| FLAT NO. | FLAT CARPET<br>AREA | OPEN BALCONY<br>CARPET | TERRACE | TOTAL CARPET | SALEABLE<br>(1.35 %) SQ.F.T. |
|----------|---------------------|------------------------|---------|--------------|------------------------------|
| 204      | 1048                | 118                    | 0       | 1166         | 1